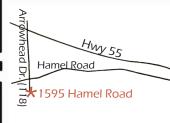

Pizza and wine will be served

salononlysales /

Jeffrey@salononlysales.com

by June 1

Do not mapquest. The most direct route is from Hwy 55 to Arrowhead Drive. Keep going straight on Arrowhead (118) to Hamel Road. Home is directly ahead.